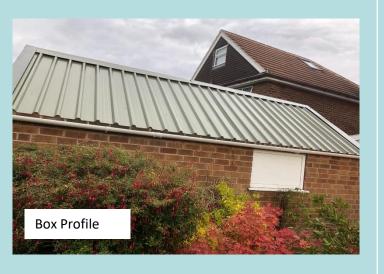

# **SMART ASBESTOS SERVICES**

Unit 15 | Unity Road | Kirkby in Ashfield | NG17 7LE

01623 272 611

info@smartasbestos.co.uk

**SMART ASBESTOS SERVICES** 

**Styles and Colour Options** 

Our most popular product is the Box Profile sheeting for garage roof replacements.

### For a Smooth Finish:

Material: Polyester Smooth Painted Finish

Galvanised Steel with a polyester smooth painted finish. This type of sheet has a life expectancy of 25 years and a moderate resistance to scratching.

# **Textured Finish (most popular)**

Material: PVC Plastisol / Plastic Vinyl Coated

Galvanized steel with a Plastic Vinyl Coating. Lightly textured surface , similar to leather grain. High Resistance to scratching and damage with a life expectancy of 30 years in normal environments.

**Colour Options**: All colours on Colour Chart

Anti-Condensation Backing available : Yes

Box and Wavy tile effect sheeting ideal for garage or shed roof replacements