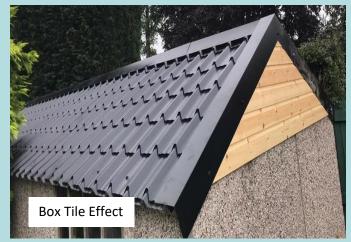

### For a Smooth Finish:

Material: Polyester Smooth Painted Finish

Galvanised Steel with a polyester smooth painted finish. This type of sheet has a life expectancy of 25 years and a moderate resistance to scratching.

## Textured Finish (most popular)

Material: PVC Plastisol / Plastic Vinyl Coated

Galvanized steel with a Plastic Vinyl Coating. Lightly textured surface , similar to leather grain. High Resistance to scratching and damage with a life expectancy of 30 years in normal environments.

Colour Options: All colours on Colour Chart

**Anti-Condensation Backing available**: Yes

Ideal for small roofs , garden sheds , small outbuildings. Lightweight metal which has a felt tile effect.

**Material**: Lightweight high grade steel coated with coloured stone granules. Life expectancy of 20 years.