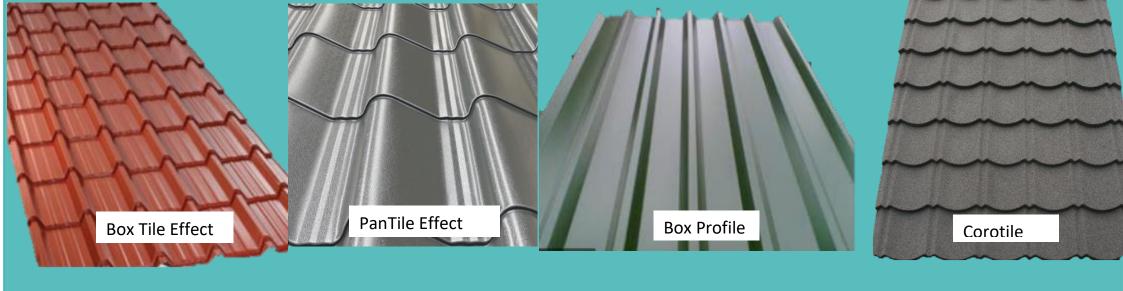

# **SMART ASBESTOS SERVICES**

Unit 15 | Unity Road | Kirkby in Ashfield | NG17 7LE

01623 272 611

info@smartasbestos.co.uk

**SMART ASBESTOS SERVICES** 

**Styles and Colour Options** 

Our most popular product is the Box Profile sheeting for garage roof replacements.

**Colour Options**: All colours on Colour Chart

Anti-Condensation Backing available : Yes

Box and Wavy tile effect sheeting ideal for garage or shed roof replacements