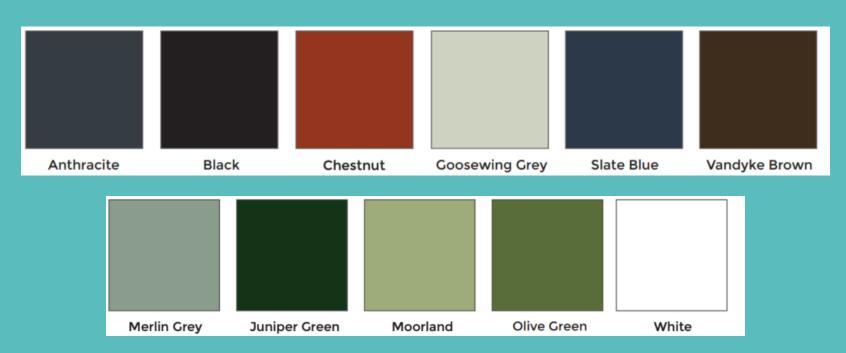

**Colour Options**: All colours on Colour Chart

Anti-Condensation Backing available : Yes

Box and Wavy tile effect sheeting ideal for garage or shed roof replacements

Colour Options: All colours on Colour Chart

**Anti-Condensation Backing available**: Yes

Ideal for small roofs , garden sheds , small outbuildings. Lightweight metal which has a felt tile effect.

**Material**: Lightweight high grade steel coated with coloured stone granules. Life expectancy of 20 years.