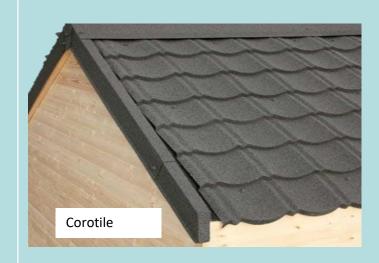

Colour Options: All colours on Colour Chart

**Anti-Condensation Backing available**: Yes

Ideal for small roofs , garden sheds , small outbuildings. Lightweight metal which has a felt tile effect.

**Material**: Lightweight high grade steel coated with coloured stone granules. Life expectancy of 20 years.

These sheets are resistant to corrosive atmospheric conditions , therefore ideal for Garages , Sheds , Park Homes , Pool Houses.

**Colour Options**: Charcoal Only

Anti-Condensation Backing available : No