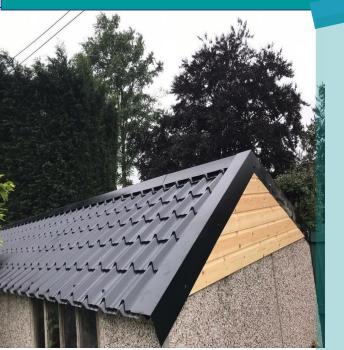

Colour Options: All colours on Colour Chart

**Anti-Condensation Backing available**: Yes

Ideal for small roofs , garden sheds , small outbuildings. Lightweight metal which has a felt tile effect.

**Material**: Lightweight high grade steel coated with coloured stone granules. Life expectancy of 20 years.

These sheets are resistant to corrosive atmospheric conditions , therefore ideal for Garages , Sheds , Park Homes , Pool Houses.

**Colour Options**: Charcoal Only

Anti-Condensation Backing available : No